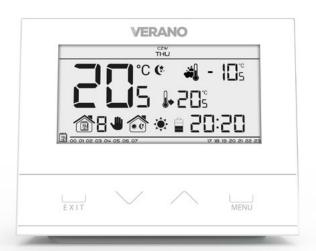

## VER-15S ROOM TEMPERATURE CONTROLLER

3 MM GLASS FRONT PANEL

**EXPOSED WALL MOUNTING** 

Room temperature controller VER-15S

## **AVAILABLE FUNCTIONS:**

- room temperature control
- · manual operating mode
- · day/night operating mode
- · weekly operating mode
- Optimum Start function

## FEATURES OF CONTROLLER:

- · available in white colour
- 3 mm thick glass front panel
- · built-in temperature sensor
- battery supply (2 x AA 1,5 V)

The role of the VER-15S room controller is an operation of a natural convection heater (without fan).