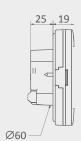

## FEATURES OF CONTROLLER:

- · color touchscreen
- · available in white (standard) or black colour
- 2 mm thick glass front panel
- flush mounting in electric box (Ø60 mm)
- control output of the 2-position actuator (ON/OFF) type NC and NO
- control output of the 0-10 V DC actuator
- 0-10 V DC output signal to control EC fan
- built-in temperature sensor
- · supplied by 24 V DC