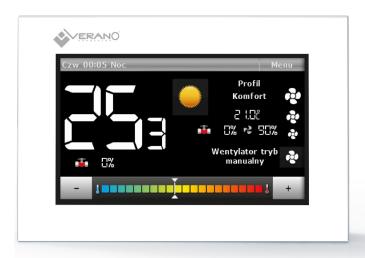

## VER-24 ROOM TEMPERATURE CONTROLLER

**TOUCHSCREEN** 

2 mm GLASS FRONT PANEL

**WALL MOUNTING** 

Room temperature controller in white colour (VER-24 White)

## **AVAILABLE FUNCTIONS:**

- room temperature control heating and cooling
- · operating mode: comfort, economy and protect
- manual or weekly operating mode

## FEATURES OF CONTROLLER:

- · color touchscreen
- · available in white (standard) or black colour
- 2 mm thick glass front panel
- flush mounting in electric box (Ø60 mm)
- control output of the 2-position actuator (ON/OFF) type NC and NO
- control output of the 0-10 V DC actuator
- 0-10 V DC output signal to control EC fan
- built-in temperature sensor
- · supplied by 24 V DC