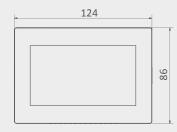

## FEATURES OF CONTROLLER:

- · color touchscreen
- · available in white (standard) or black colour
- 2 mm thick glass front panel
- flush mounting in electric box (Ø60 mm)
- control output of the 2-position actuator (ON/OFF) type NC and NO
- control output of the 0-10 V DC actuator
- 0-10 V DC output signal to control EC fan
- built-in temperature sensor
- · supplied by 24 V DC